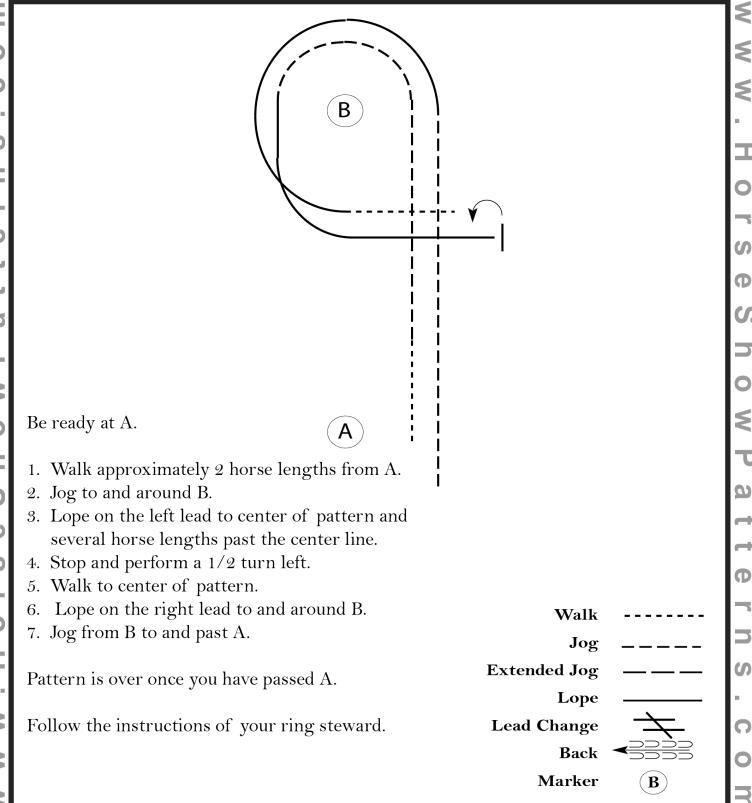

All Halter Classes

(1,2,3,4,6,7,8,11,12,13,15,16,18,19,20, 21,29,30,31,34,35,36,39,40)

Show Date: April 26-28, 2024

(Halter Class Pattern 1)

Showmanship (classes 43, 44, 45, 46)

Show Date: April 26-28, 2024