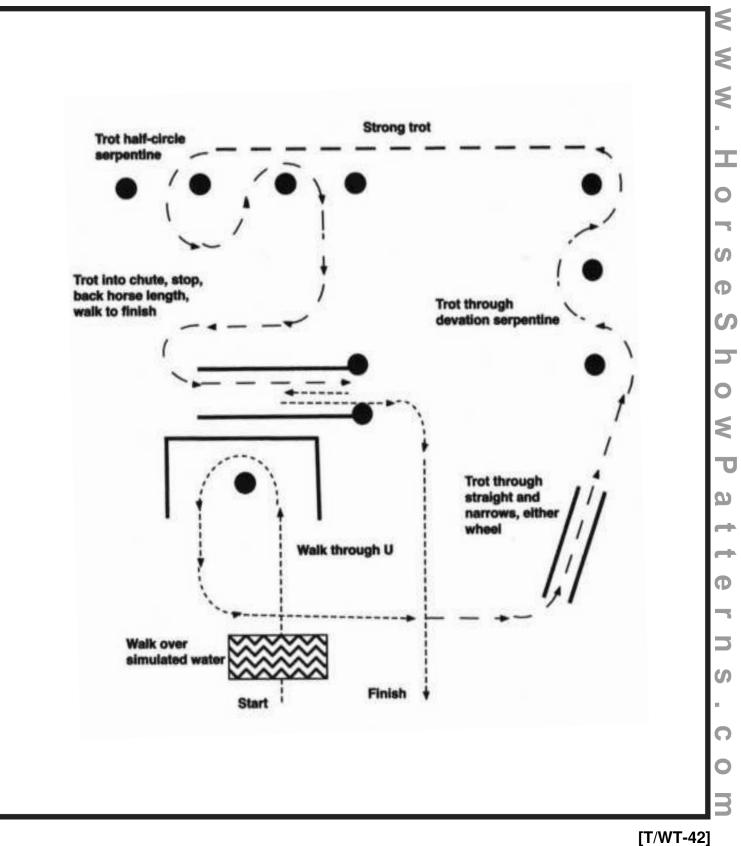

#### WJ/WT Trail (classes 66,67,68,69,70,71,72,73)

Show Date: April 26-28, 2024WJ

#### Pattern Provided by:

## Show Management