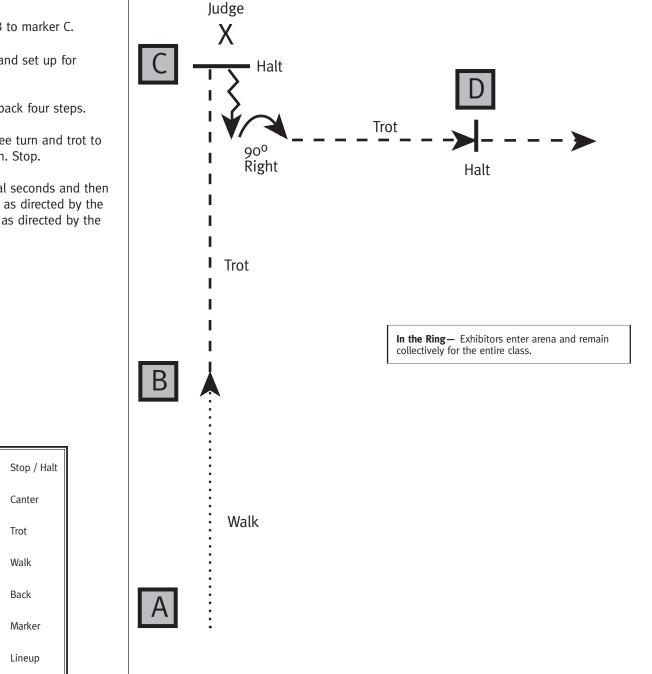

Exhibitors are to complete the pattern on the side of the marker as indicated in the drawing

Be ready at marker A.

Walk from marker A to marker B.

Trot from marker B to marker C.

Stop at marker C and set up for inspection.

When dismissed, back four steps.

Execute a 90-degree turn and trot to marker D as drawn. Stop.

Hesitate for several seconds and then trot to new lineup as directed by the ringmaster or exit as directed by the ringmaster.