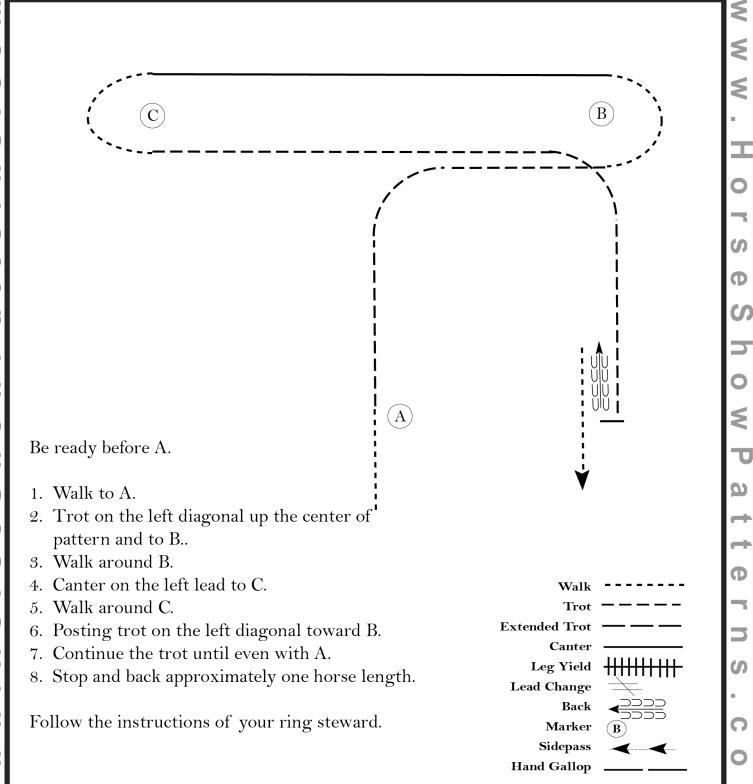

## **2024 Nevada Gypsy Fest** Dressage Suitability In Hand (*classes 47, 48, 49*)

Show Date: April 26-28, 2024

The triangle measures approximately 30 meters on each side.

When called by the ringmaster, stand your horse in front of the judge (at A) for conformation judging. Upon direction, follow the procedure as diagrammed below:

- Walk small triangle ABCA
- Trot large triangle ADEA
- Stand the horse in front of the judge at A
- Follow any other instructions from the judge
- When dismissed by the judge, leave the judging area

When you walk/trot the horse, position yourself on the outside (left side) of the horse so the judge can optimally see the horse.