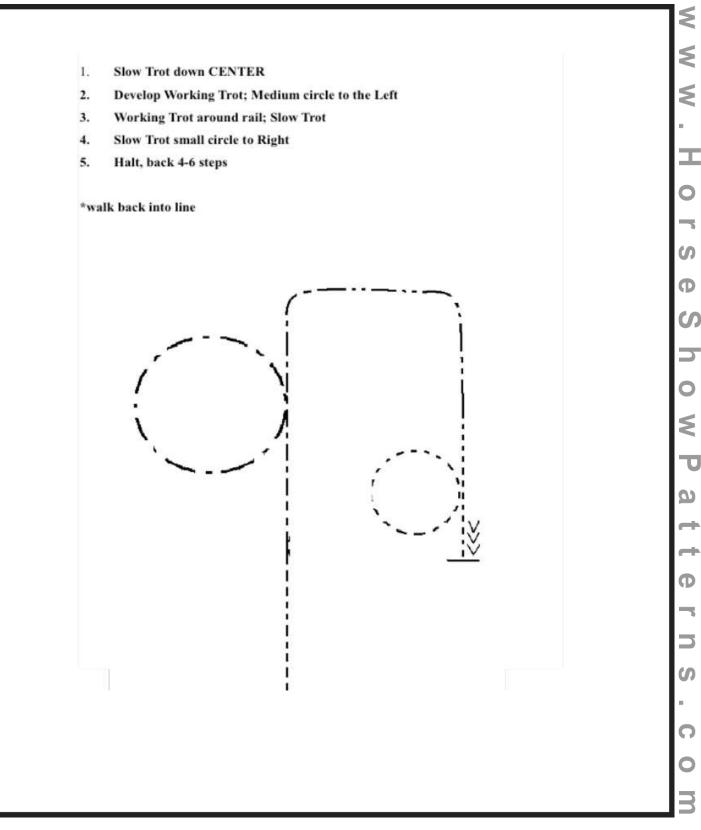

by the ringmaster or exit as directed by the ringmaster.

88



## **2024 Nevada Gypsy Fest** Dressage Suitability In Hand (*classes 47, 48, 49*)

Show Date: April 26-28, 2024



The triangle measures approximately 30 meters on each side.

When called by the ringmaster, stand your horse in front of the judge (at A) for conformation judging. Upon direction, follow the procedure as diagrammed below:

- Walk small triangle ABCA
- Trot large triangle ADEA
- Stand the horse in front of the judge at A
- Follow any other instructions from the judge
- When dismissed by the judge, leave the judging area

When you walk/trot the horse, position yourself on the outside (left side) of the horse so the judge can optimally see the horse.

#### Reinsmanship (classes 56-57)

Show Date: April 26-28, 2024



Т

5

### Pattern Provided by: Show Management

#### **Obstacle Driving** (classes 58,59,60,61)

Show Date: April 26-28, 2024WJ

C

ທ

Φ

-----

----

g

ShowP

Φ

ທ

л 0

M . W



### Pattern Provided by:

### Show Management

#### WJ/WT Trail (classes 66,67,68,69,70,71,72,73)

Show Date: April 26-28, 2024WJ



#### Pattern Provided by:

## Show Management

## **NV Gypsy Fest**

#### WJ Ranch Riding (classes 74,75,76,77,78,79,80)

Show Date: April 26-28, 2024



## Pattern Provided by:

### Show Management

#### WJ Western Horsemanship (classes 97,98,99)

Show Date: April 26-28, 2024



Pattern Provided by:

[WH/WT-101]

## Show Management

#### WT English Equitation (classes 113,114,115)

Show Date: April 26-28, 2024



### Pattern Provided by: Show Management

In Hand Trail (classes 1