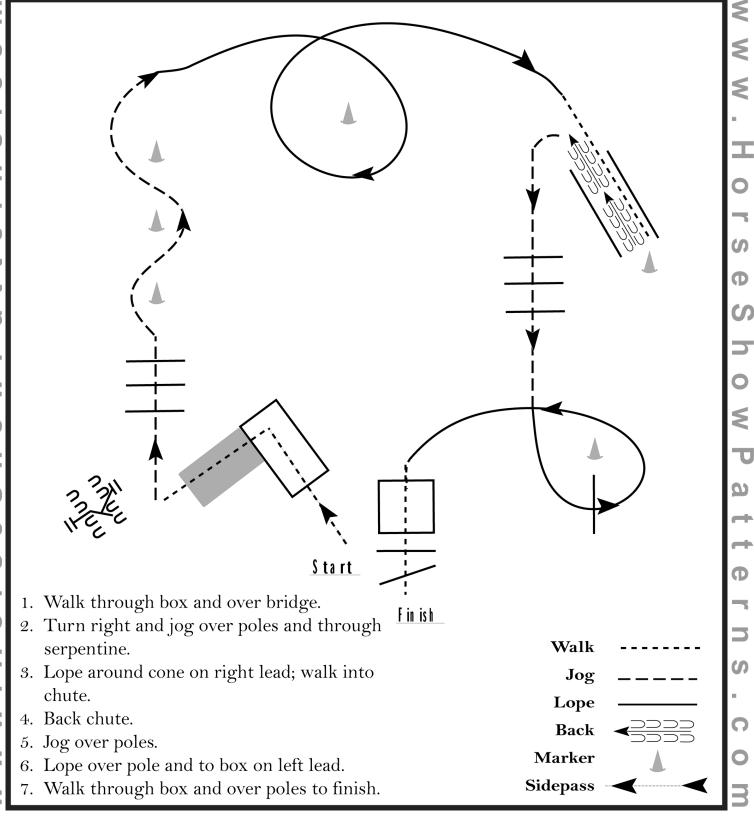

#### WJL/WTC Trail (classes 127, 128, 129, 130, 131)

Show Date: April 26-28, 2024

### Pattern Provided by:

## Show Management