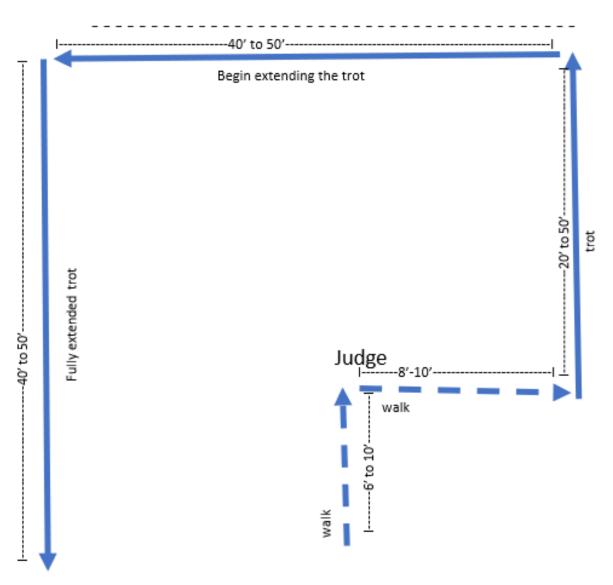

## **2024 Nevada Gypsy Fest** Dressage Suitability In Hand (*classes 47, 48, 49*)

Show Date: April 26-28, 2024

The triangle measures approximately 30 meters on each side.

When called by the ringmaster, stand your horse in front of the judge (at A) for conformation judging. Upon direction, follow the procedure as diagrammed below:

- Walk small triangle ABCA
- Trot large triangle ADEA
- Stand the horse in front of the judge at A
- Follow any other instructions from the judge
- When dismissed by the judge, leave the judging area

When you walk/trot the horse, position yourself on the outside (left side) of the horse so the judge can optimally see the horse.