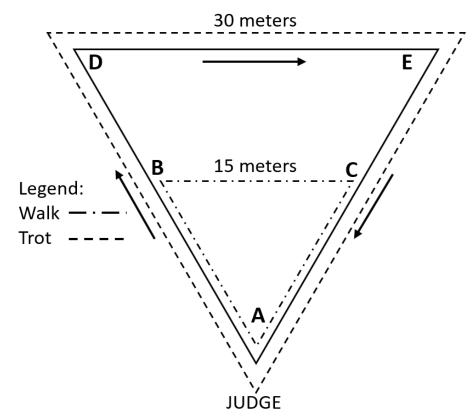

## **2024 Nevada Gypsy Fest** Dressage Suitability In Hand (*classes 47, 48, 49*)

Show Date: April 26-28, 2024

The triangle measures approximately 30 meters on each side.

When called by the ringmaster, stand your horse in front of the judge (at A) for conformation judging. Upon direction, follow the procedure as diagrammed below:

- Walk small triangle ABCA
- Trot large triangle ADEA
- Stand the horse in front of the judge at A
- Follow any other instructions from the judge
- When dismissed by the judge, leave the judging area

When you walk/trot the horse, position yourself on the outside (left side) of the horse so the judge can optimally see the horse.