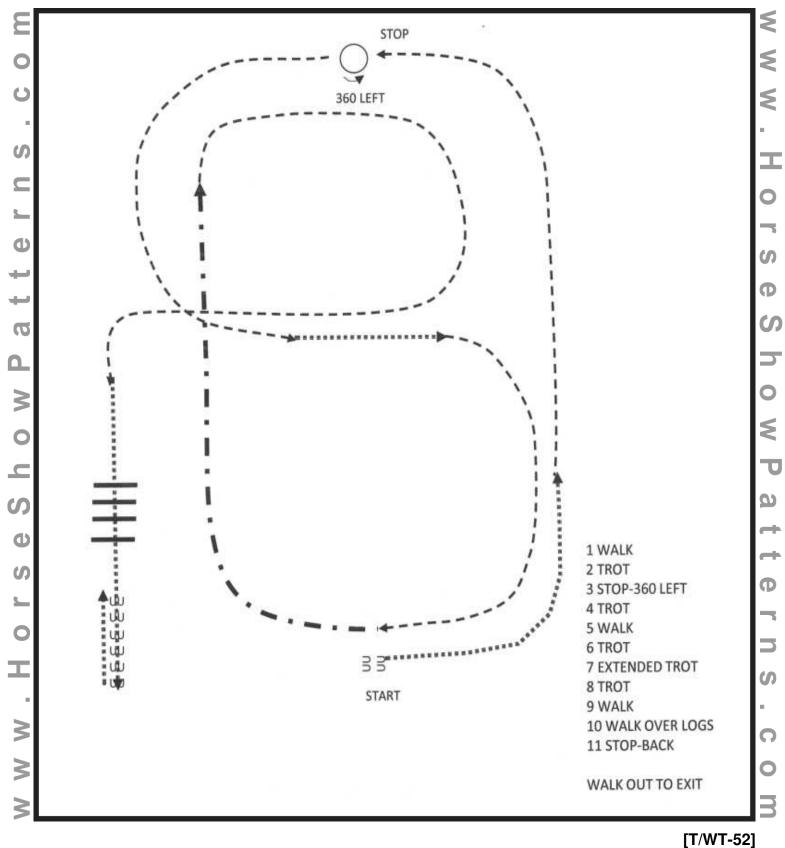

#### WJL/WTC Trail (classes 127, 128, 129, 130, 131)

Show Date: April 26-28, 2024

### Pattern Provided by:

## Show Management