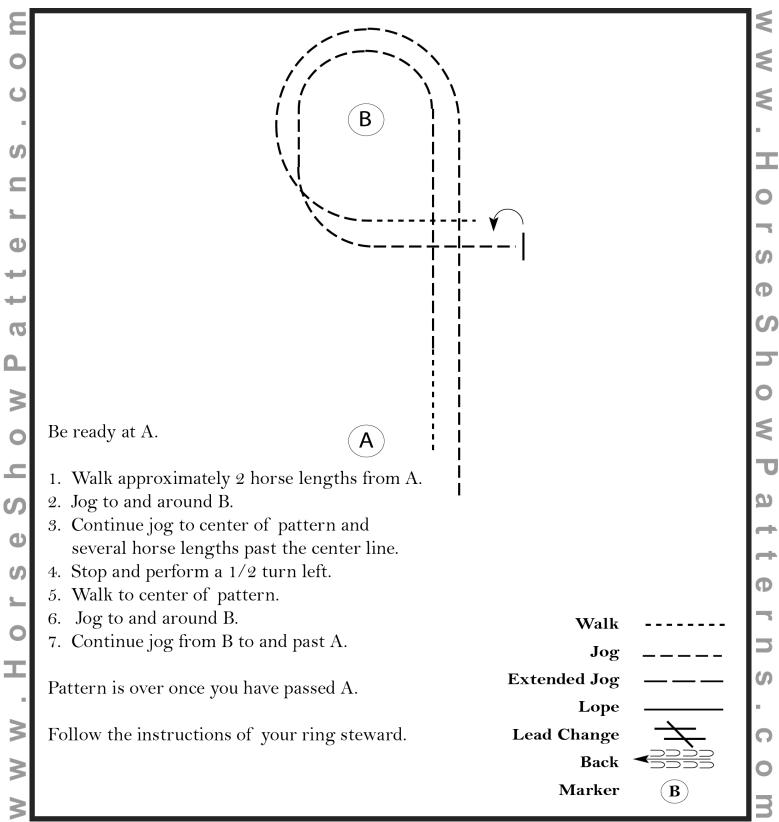

#### WJL Western Horsemanship (classes 145,146)

Show Date: April 26-28, 2024

### Pattern Provided by:

## Show Management