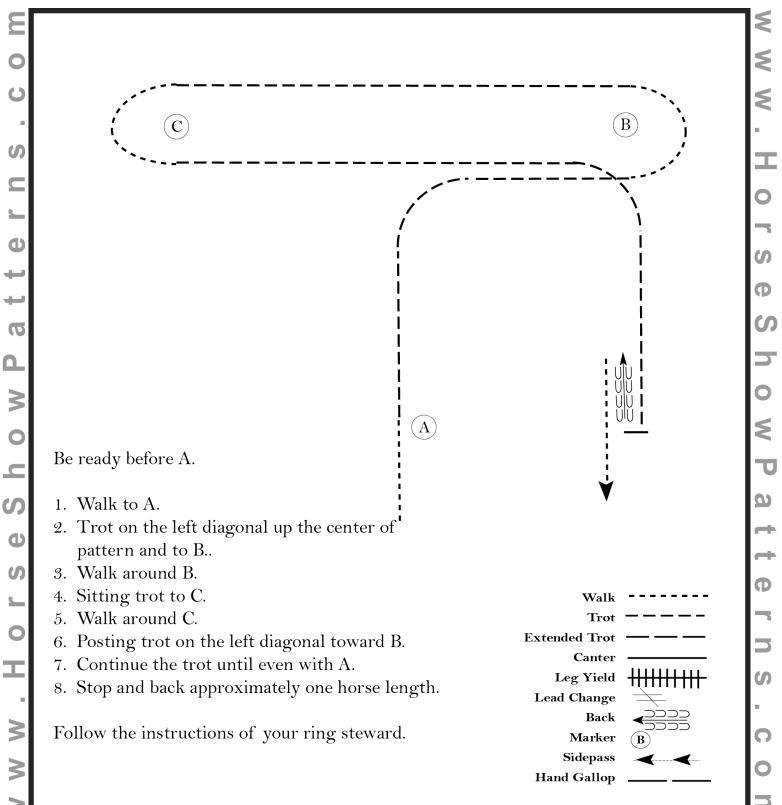

#### WJ Western Horsemanship (classes 97,98,99)

Show Date: April 26-28, 2024

Pattern Provided by:

[WH/WT-101]

## Show Management