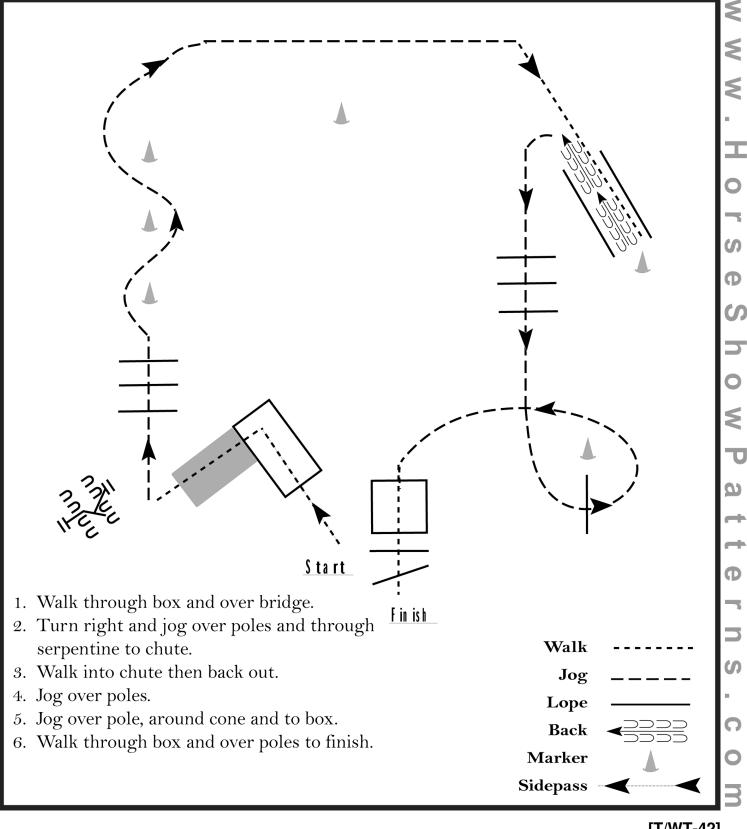

### Pattern Provided by: Show Management

In Hand Trail (classes 119, 120, 121, 122, 123, 124, 125, 126)

Show Date: April 26-28, 2024WJ

#### Pattern Provided by:

## Show Management