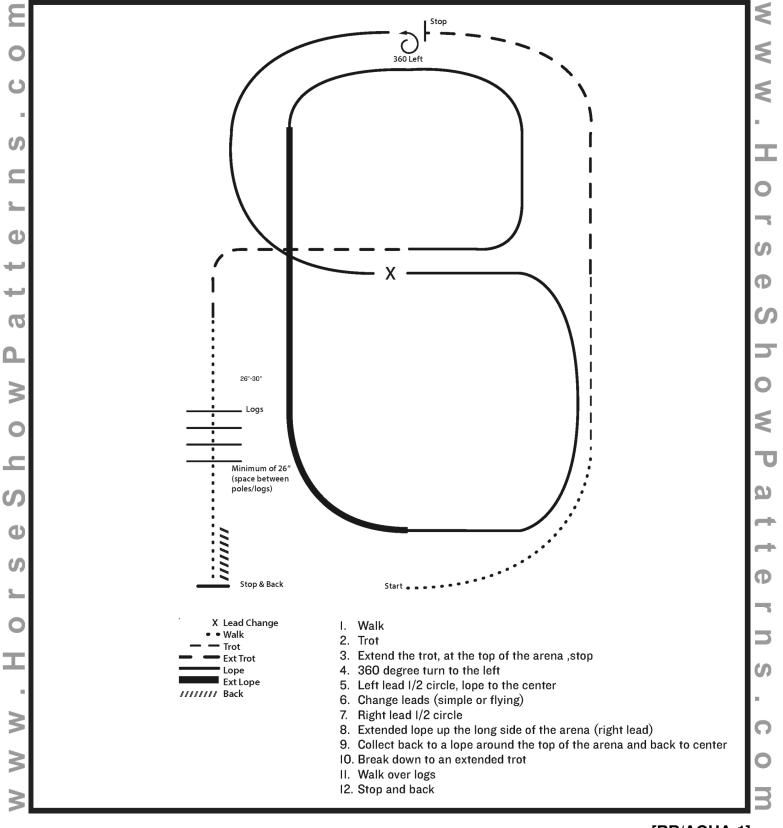

#### WJL Ranch Riding (classes 132,133,134,135)

Show Date: April 26-28, 2024

CORRECTED 4/17/24

Pattern Provided by: Show Management [RR/AQHA-1]